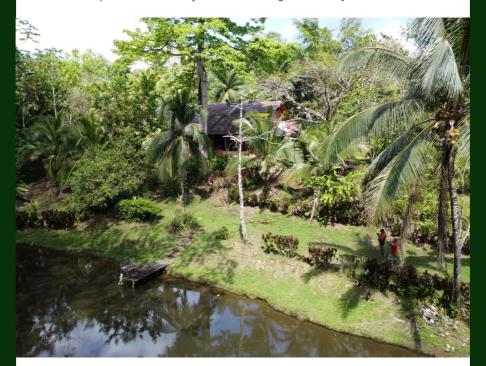

**New Amapola Listing :: \$550,000** 

Isn't it time that you moved into a turn-key home and business operation in paradise?

The titled property is 10 hectares, which is 25 acres. It is located in the Osa hamlet of Amapola and bounds the paved Highway 245.

The house is three bedrooms two bath with a second story loft and a wrap around covered porch, all concrete and ceramic, window jalousies, gorgeous kitchen, three air conditioners. Plus there is a caretaker (or guest) bungalow with a separate entrance.

The property includes about 750 African palm trees and four hectares of primary and recovering secondary forest. There is also a half-acre pond with a dock on it and tilapia, turtles, caimans and wading birds. The palm is from agricultural efforts by a prior owner and is not being actively replenished. Nevertheless, profits from sales of the palm fruit are \$500 per month, enough to offset the costs of the caretaker..

The nearest beach is Playa Blanca, which is just five minutes away and a great Sunday destination to tan and tipple, not necessarily in that order, beneath the swaying fronds of the palm trees there.

Titled and ready to go, this farm is fresh to the market and is yours for  $$550 \mbox{K}$ , all serious offers given consideration. Call or write today for more info or to schedule your showing!