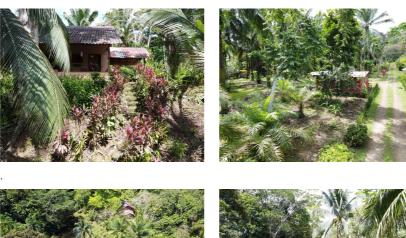

The house is three bedrooms two bath with a second story loft and a wrap around covered porch, all concrete and ceramic, window jalousies, gorgeous kitchen, three air conditioners. Plus there is a caretaker (or guest) bungalow with a separate entrance.

The property includes about 750 African palm trees and four hectares of primary and recovering secondary forest. There is also a half-acre pond with a dock on it and tilapia, turtles, caimans and wading birds. The palm is from agricultural efforts by a prior owner and is not being actively replenished. Nevertheless, profits from sales of the palm fruit are \$500 per month, enough to offset the costs of the caretaker..

Plus the house is nice, an easy candidate for Airbnb or VRBO rentals.

Located just 8 minutes from La Palma, you are a hop, skip and a jump away from groceries, fuel, hardware and other supplies. Puerto Jimenez is twenty minutes in the opposite direction, with even more options plus a medical clinic and airport with ten daily commercial flights to San Jose.