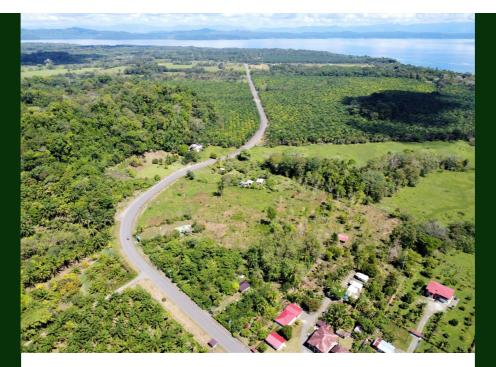

**New Amapola Listing :: \$550,000** 

Isn't it time that you moved into a turn-key home and business operation in paradise?

The titled property is 10 hectares, which is 25 acres. It is located in the Osa hamlet of Amapola and bounds the paved Highway 245.

Plus the house is nice, an easy candidate for Airbnb or VRBO rentals.

Located just 8 minutes from La Palma, you are a hop, skip and a jump away from groceries, fuel, hardware and other supplies. Puerto Jimenez is twenty minutes in the opposite direction, with even more options plus a medical clinic and airport with ten daily commercial flights to San Jose.

The nearest beach is Playa Blanca, which is just five minutes away and a great Sunday destination to tan and tipple, not necessarily in that order, beneath the swaying fronds of the palm trees there.

Titled and ready to go, this farm is fresh to the market and is yours for  $$550 \mbox{K}$ , all serious offers given consideration. Call or write today for more info or to schedule your showing!