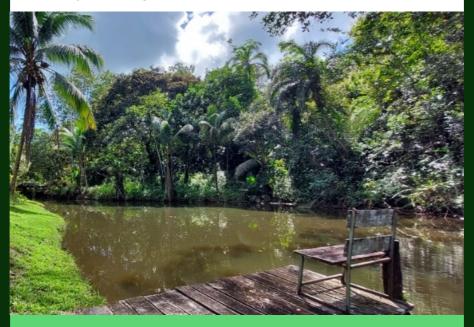

The property includes about 750 African palm trees and four hectares of primary and recovering secondary forest. There is also a half-acre pond with a dock on it and tilapia, turtles, caimans and wading birds. The palm is from agricultural efforts by a prior owner and is not being actively replenished. Nevertheless, profits from sales of the palm fruit are \$500 per month, enough to offset the costs of the caretaker..