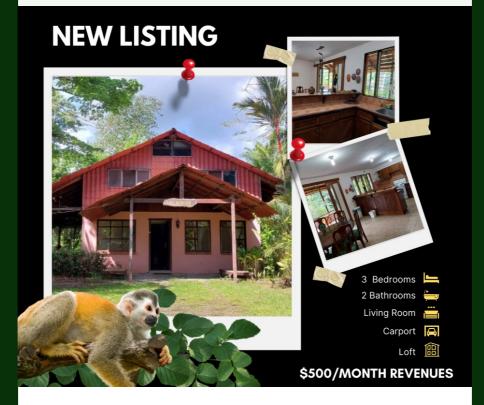

**New Amapola Listing :: \$550,000** 

Isn't it time that you moved into a turn-key home and business operation in paradise?

The titled property is 10 hectares, which is 25 acres. It is located in the Osa hamlet of Amapola and bounds the paved Highway 245.

The house is three bedrooms two bath with a second story loft and a wrap around covered porch, all concrete and ceramic, window jalousies, gorgeous kitchen, three air conditioners. Plus there is a caretaker (or guest) bungalow with a separate entrance.

The property includes about 750 African palm trees and four hectares of primary and recovering secondary forest. There is also a half-acre pond with a dock on it and tilapia, turtles, caimans and wading birds. The palm is from agricultural efforts by a prior owner and is not being actively replenished. Nevertheless, profits from sales of the palm fruit are \$500 per month, enough to offset the costs of the caretaker..