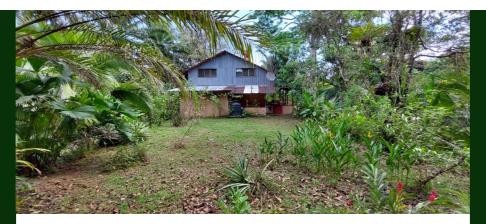

**New Amapola Listing :: \$550,000** 

Isn't it time that you moved into a turn-key home and business operation in paradise?

The titled property is 10 hectares, which is 25 acres. It is located in the Osa hamlet of Amapola and bounds the paved Highway 245.

The property includes about 750 African palm trees and four hectares of primary and recovering secondary forest. There is also a half-acre pond with a dock on it and tilapia, turtles, caimans and wading birds. The palm is from agricultural efforts by a prior owner and is not being actively replenished. Nevertheless, profits from sales of the palm fruit are \$500 per month, enough to offset the costs of the caretaker..