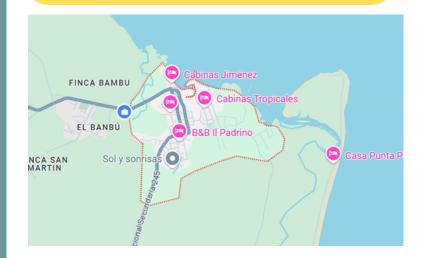

## ABOUT THE PROPERTY

This lot is situated in a prime location, directly across from the Puerto Jiménez Airport and only 50 meters from renowned hotels such as Botánica and Cocodrilo Bay. Its strategic position offers excellent visibility and access to high foot traffic.

Additionally, the property is just 1 kilometer from the beach, making it an exceptional opportunity for developing a thriving business. Whether you're looking to invest in hospitality, retail, or other commercial ventures, this lot offers immense potential in one of the area's most sought-after locations.