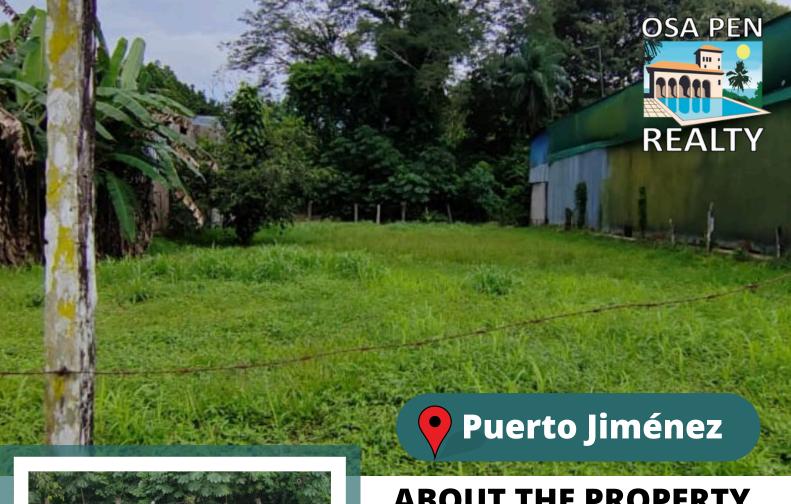

## ABOUT THE PROPERTY

This lot is situated in a prime location, directly across from the Puerto Jiménez Airport and only 50 meters from renowned hotels such as Botánica and Cocodrilo Bay. Its strategic position offers excellent visibility and access to high foot traffic.

Additionally, the property is just 1 kilometer from the beach, making it an exceptional opportunity for developing a thriving business. Whether you're looking to invest in hospitality, retail, or other commercial ventures, this lot offers immense potential in one of the area's most sought-after locations.