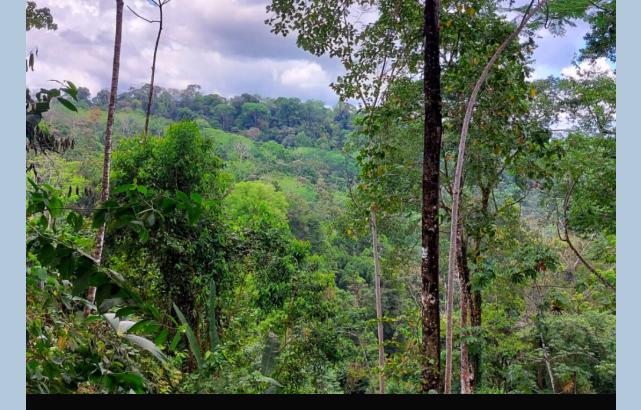

Across the tract, there are a number of other view sites not as accessible as the first one and a wide range of coverage: primary rainforest, secondary, and a little pasture.

The forest on the property is contiguous with Corcovado, and the wildlife variety is extensive. There's also plenty of planted fruit trees along the ridgeline.

This is Forestry Reserve, 3 km from the power grid, so solar power only at this point, and has its own internal water. It is owned in a corporation, all of it for sale, or segregations offered on a case-by-case basis.