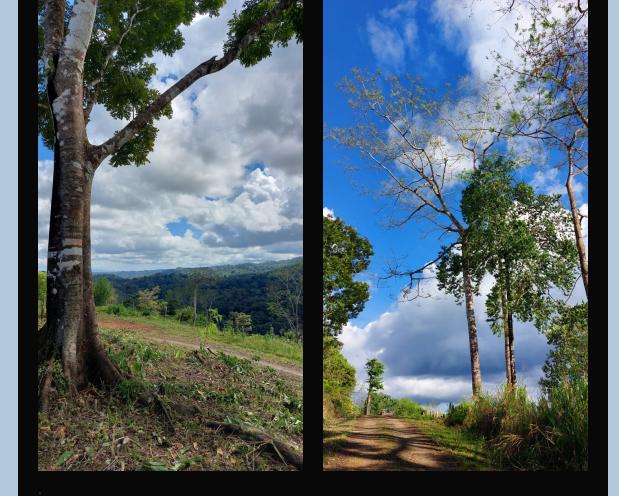

With at least one stunning view site of around 3 hectares overlooking the Golfo Dulce and cleared for building, the property extends from the ridgeline all the way down to Mameyes Creek, with which it has a 200-meter boundary.

Across the tract, there are a number of other view sites not as accessible as the first one and a wide range of coverage: primary rainforest, secondary, and a little pasture.

The forest on the property is contiguous with Corcovado, and the wildlife variety is extensive. There's also plenty of planted fruit trees along the ridgeline.