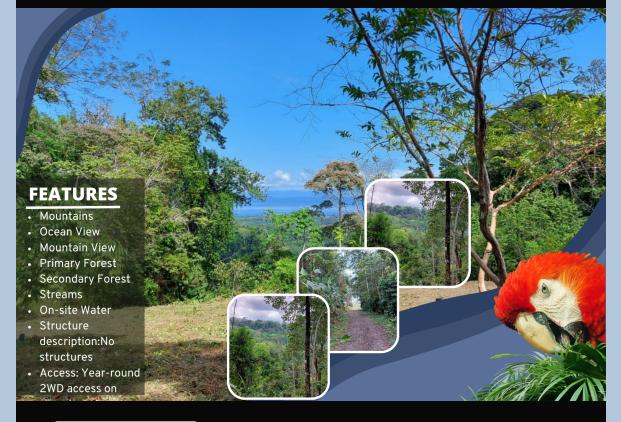

## San Miguel de Cañaza 17 Ha :: \$250.000

This 40-acre titled farm is in the San Miguel highlands above Canaza, about a 20-minute drive from town.

The access road is 2WD accessible year-round, and the property bounds the road for 190 meters.

With at least one stunning view site of around 3 hectares overlooking the Golfo Dulce and cleared for building, the property extends from the ridgeline all the way down to Mameyes Creek, with which it has a 200-meter boundary.

Across the tract, there are a number of other view sites not as accessible as the first one and a wide range of coverage: primary rainforest, secondary, and a little pasture.

The forest on the property is contiguous with Corcovado, and the wildlife variety is extensive. There's also plenty of planted fruit trees along the ridgeline.

This is Forestry Reserve, 3 km from the power grid, so solar power only at this point, and has its own internal water. It is owned in a corporation, all of it for sale, or segregations offered on a case-by-case basis.