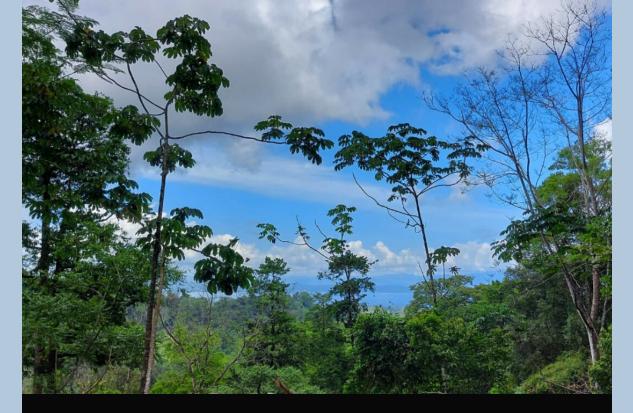

With at least one stunning view site of around 3 hectares overlooking the Golfo Dulce and cleared for building, the property extends from the ridgeline all the way down to Mameyes Creek, with which it has a 200-meter boundary.

Across the tract, there are a number of other view sites not as accessible as the first one and a wide range of coverage: primary rainforest, secondary, and a little pasture.

The forest on the property is contiguous with Corcovado, and the wildlife variety is extensive. There's also plenty of planted fruit trees along the ridgeline.