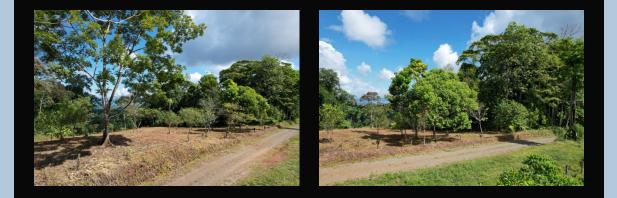

## San Miguel de Cañaza 17 Ha :: \$250.000

This 40-acre titled farm is in the San Miguel highlands above Canaza, about a 20-minute drive from town.

The access road is 2WD accessible year-round, and the property bounds the road for 190 meters.

Across the tract, there are a number of other view sites not as accessible as the first one and a wide range of coverage: primary rainforest, secondary, and a little pasture.

The forest on the property is contiguous with Corcovado, and the wildlife variety is extensive. There's also plenty of planted fruit trees along the ridgeline.