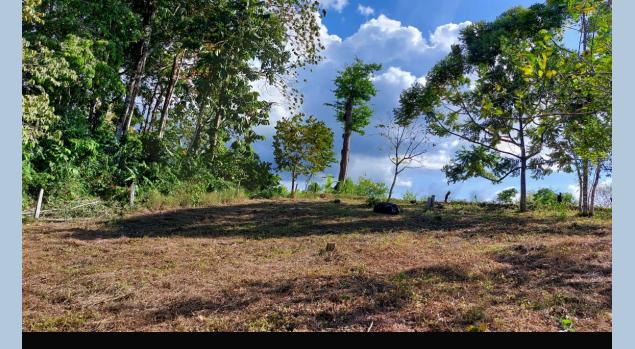

With at least one stunning view site of around 3 hectares overlooking the Golfo Dulce and cleared for building, the property extends from the ridgeline all the way down to Mameyes Creek, with which it has a 200-meter boundary.

Across the tract, there are a number of other view sites not as accessible as the first one and a wide range of coverage: primary rainforest, secondary, and a little pasture.

The forest on the property is contiguous with Corcovado, and the wildlife variety is extensive. There's also plenty of planted fruit trees along the ridgeline.