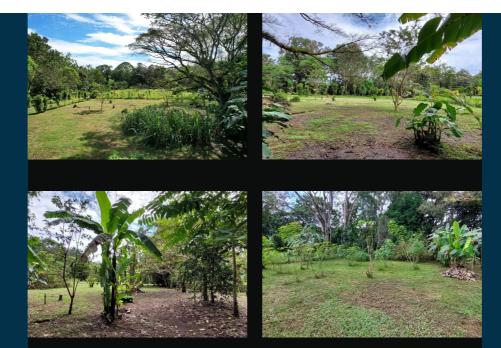

## El Ñeque :: 1.04 hectares :: \$150,000

BRAND NEW to the market...!

This lovely titled property is one hectare in size and is situated in the luxuriantly green lowlands of El Ñeque, just one kilometer from the beach and five km north of the peninsular capital of Puerto Jimenez.

Just five minutes off the main highway, today's featured listing is accessible by public road and then by an easement. It is tucked away and private and brimming with trees and ornamentals.

?

With all kinds of fruit trees on the property, the animals that wander through daily are prolific and constant..

Just a short distance from town and supplies as well as the full set of activities that the Osa is famous for, this destination might as well be at the end of the road for the privacy it ensures..