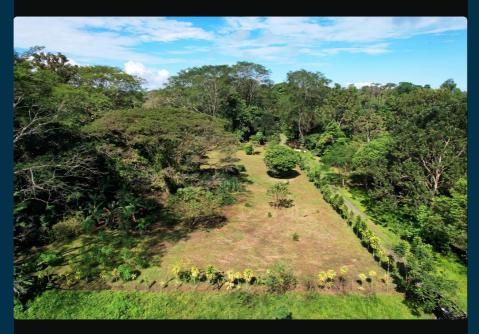

## El Ñeque :: 1.04 hectares :: \$150,000

BRAND NEW to the market...!

This lovely titled property is one hectare in size and is situated in the luxuriantly green lowlands of El Ñeque, just one kilometer from the beach and five km north of the peninsular capital of Puerto Jimenez.

Just five minutes off the main highway, today's featured listing is accessible by public road and then by an easement. It is tucked away and private and brimming with trees and ornamentals.

?

## **Property Features:**

Secondary Forest Grid Power Municipal Water

The lot has public utility water and grid power, so a building permit is just an application away and the property itself is shovel ready.