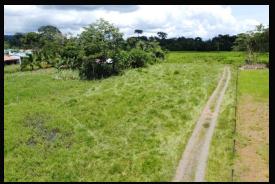

The first and larger of the two lots has TWO easement entrances, one in front, one in back. It is completely flat, deforested, and ready to break ground now. The lot has grid power, public Asada water, and is steps away from restaurants and recreation areas at the beach and a mere 15 minutes from the rollicking peninsular capital of Puerto Jimenez, where you will find an airport, medical clinic, groceries, hardware, night life, hotels and lodges and a variety of guided tour offices.

The second and smaller of the two lots has public road access. It is completely flat, deforested, and ready to break ground now. The lot has grid power, public Asada water, and is steps away from restaurants and recreation areas at the beach and a mere 15 minutes from the rollicking peninsular capital of Puerto Jimenez, where you will find an airport, medical clinic, groceries, hardware, night life, hotels and lodges and a variety of guided tour offices.