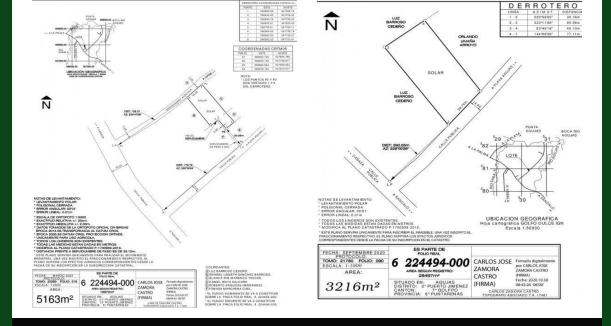

La Cuna: 5163 m<sup>2</sup> :: \$99,000 ; 3216m<sup>2</sup> :: \$75,000

Welcome to La Cuna, one of the Osa's more vibrant upand-coming neighborhoods!

Located between the Agujas River and the nearby hamlet of Monterey, La Cuna is a region that extends from Hwy 245 that extends between Chacarita and Puerto Jimenez, and the Golfo Dulce, just 1.3 miles away.

The first and larger of the two lots has TWO easement entrances, one in front, one in back. It is completely flat, deforested, and ready to break ground now. The lot has grid power, public Asada water, and is steps away from restaurants and recreation areas at the beach and a mere 15 minutes from the rollicking peninsular capital of Puerto Jimenez, where you will find an airport, medical clinic, groceries, hardware, night life, hotels and lodges and a variety of guided tour offices.

The second and smaller of the two lots has public road access. It is completely flat, deforested, and ready to break ground now. The lot has grid power, public Asada water, and is steps away from restaurants and recreation areas at the beach and a mere 15 minutes from the rollicking peninsular capital of Puerto Jimenez, where you will find an airport, medical clinic, groceries, hardware, night life, hotels and lodges and a variety of guided tour offices.