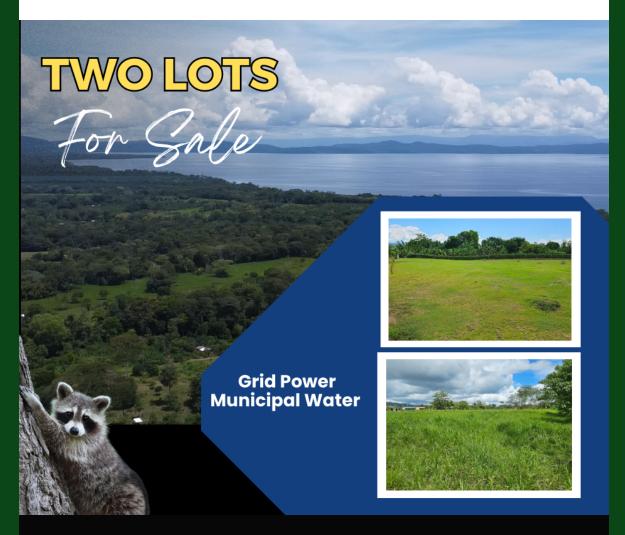

La Cuna: 5163 m<sup>2</sup> :: \$99,000 ; 3216m<sup>2</sup> :: \$75,000

Welcome to La Cuna, one of the Osa's more vibrant upand-coming neighborhoods!

Located between the Agujas River and the nearby hamlet of Monterey, La Cuna is a region that extends from Hwy 245 that extends between Chacarita and Puerto Jimenez, and the Golfo Dulce, just 1.3 miles away.

Today's featured listings include two residential lots that are titled, cleared, and ready to build. Both are featured in the video that you can access by clicking on the see video button to the right.

The first and larger of the two lots has TWO easement entrances, one in front, one in back. It is completely flat, deforested, and ready to break ground now. The lot has grid power, public Asada water, and is steps away from restaurants and recreation areas at the beach and a mere 15 minutes from the rollicking peninsular capital of Puerto Jimenez, where you will find an airport, medical clinic, groceries, hardware, night life, hotels and lodges and a variety of guided tour offices.

The second and smaller of the two lots has public road access. It is completely flat, deforested, and ready to break ground now. The lot has grid power, public Asada water, and is steps away from restaurants and recreation areas at the beach and a mere 15 minutes from the rollicking peninsular capital of Puerto Jimenez, where you will find an airport, medical clinic, groceries, hardware, night life, hotels and lodges and a variety of guided tour offices.