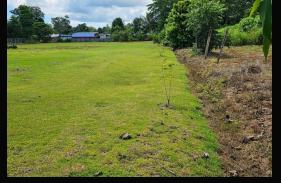

The first and larger of the two lots has TWO easement entrances, one in front, one in back. It is completely flat, deforested, and ready to break ground now. The lot has grid power, public Asada water, and is steps away from restaurants and recreation areas at the beach and a mere 15 minutes from the rollicking peninsular capital of Puerto Jimenez, where you will find an airport, medical clinic, groceries, hardware, night life, hotels and lodges and a variety of guided tour offices.

The second and smaller of the two lots has public road access. It is completely flat, deforested, and ready to break ground now. The lot has grid power, public Asada water, and is steps away from restaurants and recreation areas at the beach and a mere 15 minutes from the rollicking peninsular capital of Puerto Jimenez, where you will find an airport, medical clinic, groceries, hardware, night life, hotels and lodges and a variety of guided tour offices.