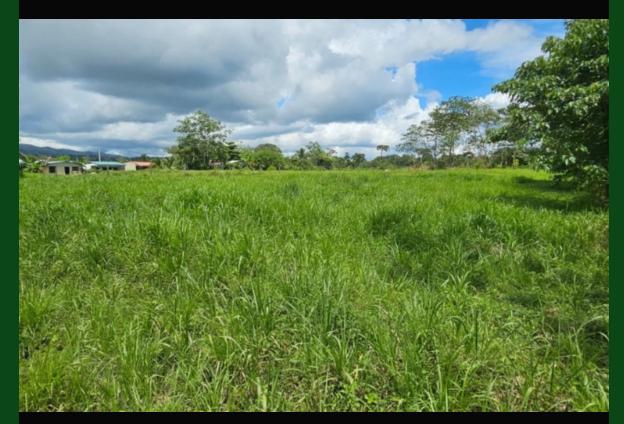

The first and larger of the two lots has TWO easement entrances, one in front, one in back. It is completely flat, deforested, and ready to break ground now. The lot has grid power, public Asada water, and is steps away from restaurants and recreation areas at the beach and a mere 15 minutes from the rollicking peninsular capital of Puerto Jimenez, where you will find an airport, medical clinic, groceries, hardware, night life, hotels and lodges and a variety of guided tour offices.

The second and smaller of the two lots has public road access. It is completely flat, deforested, and ready to break ground now. The lot has grid power, public Asada water, and is steps away from restaurants and recreation areas at the beach and a mere 15 minutes from the rollicking peninsular capital of Puerto Jimenez, where you will find an airport, medical clinic, groceries, hardware, night life, hotels and lodges and a variety of guided tour offices.