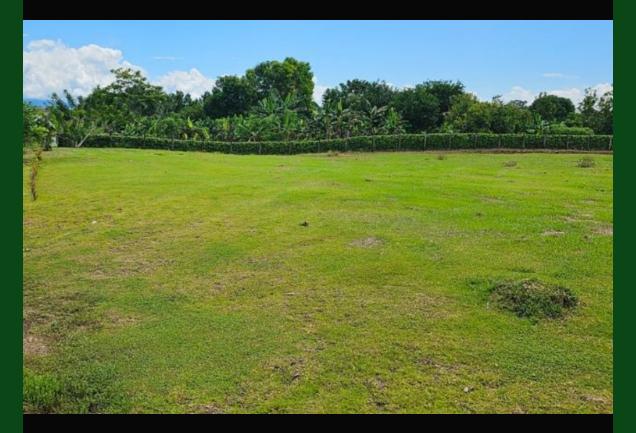

The first and larger of the two lots has TWO easement entrances, one in front, one in back. It is completely flat, deforested, and ready to break ground now. The lot has grid power, public Asada water, and is steps away from restaurants and recreation areas at the beach and a mere 15 minutes from the rollicking peninsular capital of Puerto Jimenez, where you will find an airport, medical clinic, groceries, hardware, night life, hotels and lodges and a variety of guided tour offices.

The second and smaller of the two lots has public road access. It is completely flat, deforested, and ready to break ground now. The lot has grid power, public Asada water, and is steps away from restaurants and recreation areas at the beach and a mere 15 minutes from the rollicking peninsular capital of Puerto Jimenez, where you will find an airport, medical clinic, groceries, hardware, night life, hotels and lodges and a variety of guided tour offices.