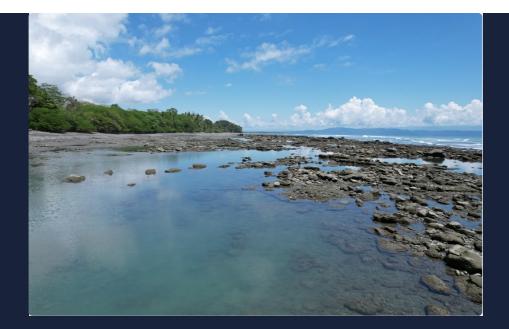

There is a single surf break that goes off when swells arrive from storms in the Southern Ocean, but outside of swells the wave action is not big enough for surf but great for swimming.

Plus the tide pools in the rocks at low tide are teeming with lobster, sea urchin, octopus, and all kinds of sea creatures. The surf fishing is also world renowned from the public beach.