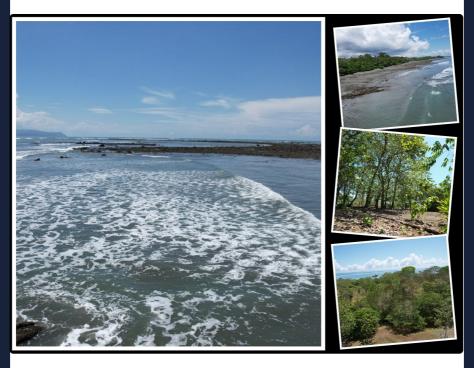

Welcome to Guanábana!!!

This 1.5 hectare lot is fully titled, free and clear, and just steps away from the sand and tide pools of Guanábana Beach, about fifteen minutes south of town.

It has scattered trees and an immaculate lawn dappled with shade.

There is a single surf break that goes off when swells arrive from storms in the Southern Ocean, but outside of swells the wave action is not big enough for surf but great for swimming.

Plus the tide pools in the rocks at low tide are teeming with lobster, sea urchin, octopus, and all kinds of sea creatures. The surf fishing is also world renowned from the public beach.