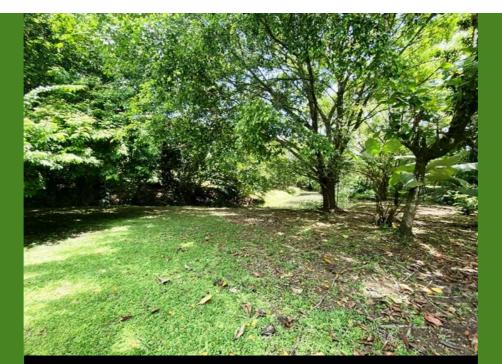

The land is all flat and 100% amenable to development.

It consists of groomed lawns, fruit trees, secondary forest, ponds and lagoons, shade trees, ornamentals, with manicured landscaped lawn.

It has Asada water and ICE power. It is titled with taxes current. As such it is shovel ready. Building permits available within three weeks of application at the Municipality of Golfito.

Count on full access and excellent cell signal for full broadband internet availability.

The man made pond on the property brings an additional component to the biodiversity that makes it a favorite for wading birds, from the filter feeding roseate spoonbill to the dinosaur like herons that stalk the waters with their formidable stabbing beaks.