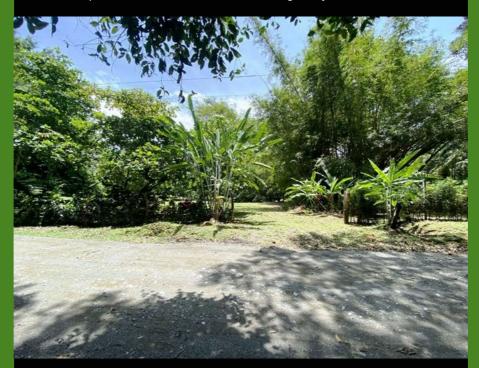

The land is all flat and 100% amenable to development.

It consists of groomed lawns, fruit trees, secondary forest, ponds and lagoons, shade trees, ornamentals, with manicured landscaped lawn.

It has Asada water and ICE power. It is titled with taxes current. As such it is shovel ready. Building permits available within three weeks of application at the Municipality of Golfito.