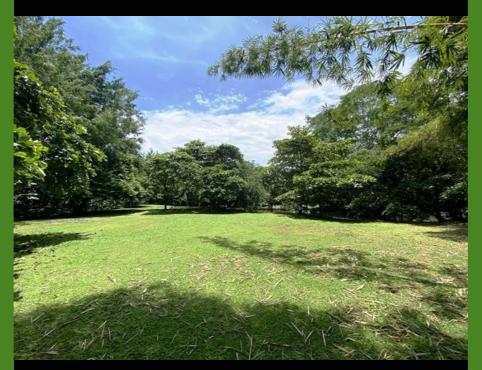

## El Ñeque :: Titled raw land shovel ready. 5 Hectares :: \$425,000

Are you looking for an immaculate spread of land, titled, water and power supply to the property, shovel ready and close to town.

Today's featured listing is 5 hecs in size and located next to the highway in the strangely named town of El  $\tilde{N}$ eque, just a few miles north of Puerto Jimenez.

The land is all flat and 100% amenable to development.

It consists of groomed lawns, fruit trees, secondary forest, ponds and lagoons, shade trees, ornamentals, with manicured landscaped lawn.

It has Asada water and ICE power. It is titled with taxes current. As such it is shovel ready. Building permits available within three weeks of application at the Municipality of Golfito.