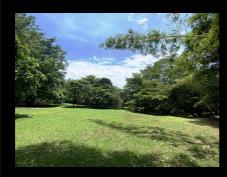

The land is all flat and 100% amenable to development.

It consists of groomed lawns, fruit trees, secondary forest, ponds and lagoons, shade trees, ornamentals, with manicured landscaped lawn.

It has Asada water and ICE power. It is titled with taxes current. As such it is shovel ready. Building permits available within three weeks of application at the Municipality of Golfito.