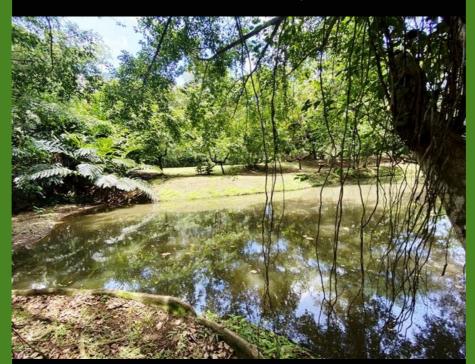

The land is all flat and 100% amenable to development.

It consists of groomed lawns, fruit trees, secondary forest, ponds and lagoons, shade trees, ornamentals, with manicured landscaped lawn.

It has Asada water and ICE power. It is titled with taxes current. As such it is shovel ready. Building permits available within three weeks of application at the Municipality of Golfito.

Count on full access and excellent cell signal for full broadband internet availability.

The man made pond on the property brings an additional component to the biodiversity that makes it a favorite for wading birds, from the filter feeding roseate spoonbill to the dinosaur like herons that stalk the waters with their formidable stabbing beaks.