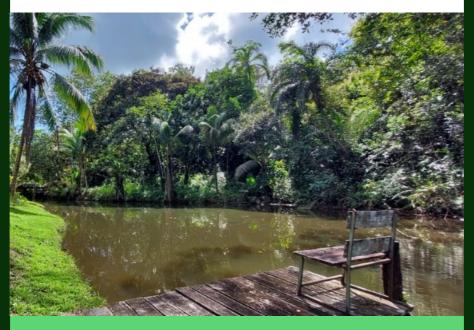

The property includes about 750 African palm trees and four hectares of primary and recovering secondary forest. There is also a half-acre pond with a dock on it and tilapia, turtles, caimans and wading birds. The palm is from agricultural efforts by a prior owner and is not being actively replenished. Nevertheless, profits from sales of the palm fruit are \$500 per month, enough to offset the costs of the caretaker..