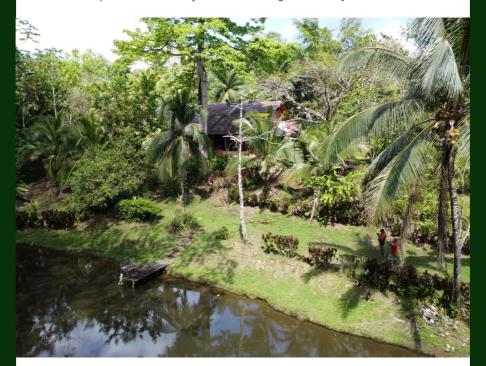

The house is three bedrooms two bath with a second story loft and a wrap around covered porch, all concrete and ceramic, window jalousies, gorgeous kitchen, three air conditioners. Plus there is a caretaker (or guest) bungalow with a separate entrance.

The property includes about 750 African palm trees and four hectares of primary and recovering secondary forest. There is also a half-acre pond with a dock on it and tilapia, turtles, caimans and wading birds. The palm is from agricultural efforts by a prior owner and is not being actively replenished. Nevertheless, profits from sales of the palm fruit are \$500 per month, enough to offset the costs of the caretaker..