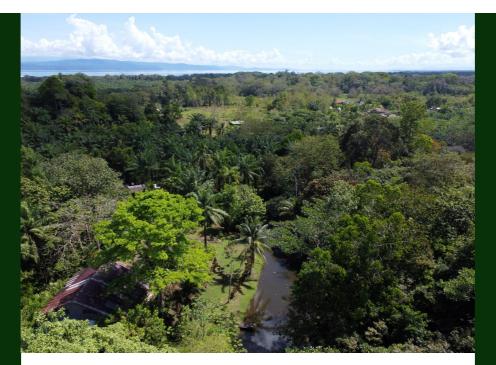

New Amapola Listing :: \$450,000

Isn't it time that you moved into a turn-key home and business operation in paradise?

The titled property is 10 hectares, which is 25 acres. It is located in the Osa hamlet of Amapola and bounds the paved Highway 245.

The property includes about 750 African palm trees and four hectares of primary and recovering secondary forest. There is also a half-acre pond with a dock on it and tilapia, turtles, caimans and wading birds. The palm is from agricultural efforts by a prior owner and is not being actively replenished. Nevertheless, profits from sales of the palm fruit are \$500 per month, enough to offset the costs of the caretaker..