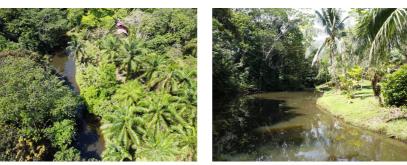

The property includes about 750 African palm trees and four hectares of primary and recovering secondary forest. There is also a half-acre pond with a dock on it and tilapia, turtles, caimans and wading birds. The palm is from agricultural efforts by a prior owner and is not being actively replenished. Nevertheless, profits from sales of the palm fruit are \$500 per month, enough to offset the costs of the caretaker..