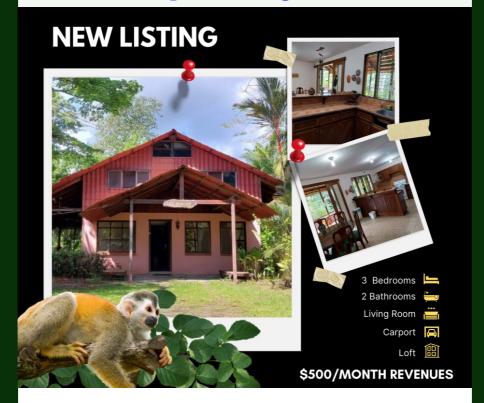

New Amapola Listing :: \$450,000

Isn't it time that you moved into a turn-key home and business operation in paradise?

The titled property is 10 hectares, which is 25 acres. It is located in the Osa hamlet of Amapola and bounds the paved Highway 245.

The house is three bedrooms two bath with a second story loft and a wrap around covered porch, all concrete and ceramic, window jalousies, gorgeous kitchen, three air conditioners. Plus there is a caretaker (or guest) bungalow with a separate entrance.

The property includes about 750 African palm trees and four hectares of primary and recovering secondary forest. There is also a half-acre pond with a dock on it and tilapia, turtles, caimans and wading birds. The palm is from agricultural efforts by a prior owner and is not being actively replenished. Nevertheless, profits from sales of the palm fruit are \$500 per month, enough to offset the costs of the caretaker..