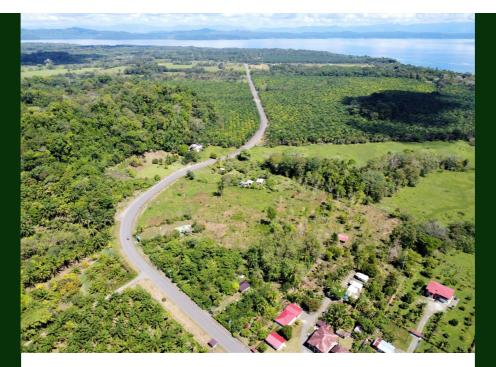

New Amapola Listing :: \$450,000

Isn't it time that you moved into a turn-key home and business operation in paradise?

The titled property is 10 hectares, which is 25 acres. It is located in the Osa hamlet of Amapola and bounds the paved Highway 245.

Plus the house is nice, an easy candidate for Airbnb or VRBO rentals.

Located just 8 minutes from La Palma, you are a hop, skip and a jump away from groceries, fuel, hardware and other supplies. Puerto Jimenez is twenty minutes in the opposite direction, with even more options plus a medical clinic and airport with ten daily commercial flights to San Jose.