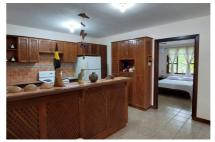

The house is three bedrooms two bath with a second story loft and a wrap around covered porch, all concrete and ceramic, window jalousies, gorgeous kitchen, three air conditioners. Plus there is a caretaker (or guest) bungalow with a separate entrance.