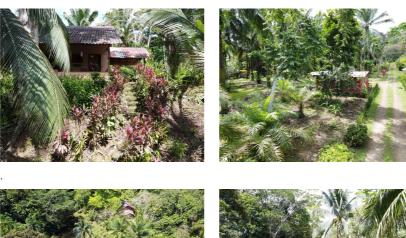

The house is three bedrooms two bath with a second story loft and a wrap around covered porch, all concrete and ceramic, window jalousies, gorgeous kitchen, three air conditioners. Plus there is a caretaker (or guest) bungalow with a separate entrance.

The property includes about 750 African palm trees and four hectares of primary and recovering secondary forest. There is also a half-acre pond with a dock on it and tilapia, turtles, caimans and wading birds. The palm is from agricultural efforts by a prior owner and is not being actively replenished. Nevertheless, profits from sales of the palm fruit are \$500 per month, enough to offset the costs of the caretaker..