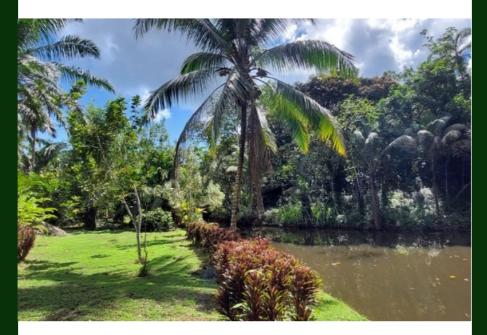

The property includes about 750 African palm trees and four hectares of primary and recovering secondary forest. There is also a half-acre pond with a dock on it and tilapia, turtles, caimans and wading birds. The palm is from agricultural efforts by a prior owner and is not being actively replenished. Nevertheless, profits from sales of the palm fruit are \$500 per month, enough to offset the costs of the caretaker..