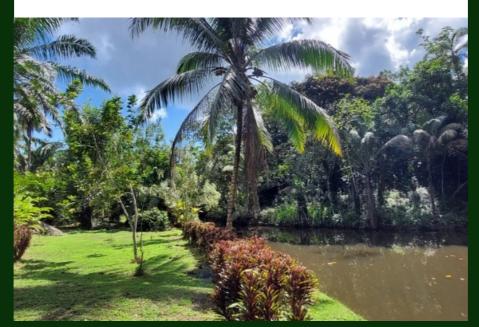

The property includes about 750 African palm trees and four hectares of primary and recovering secondary forest. There is also a half-acre pond with a dock on it and tilapia, turtles, caimans and wading birds. The palm is from agricultural efforts by a prior owner and is not being actively replenished. Nevertheless, profits from sales of the palm fruit are \$500 per month, enough to offset the costs of the caretaker..