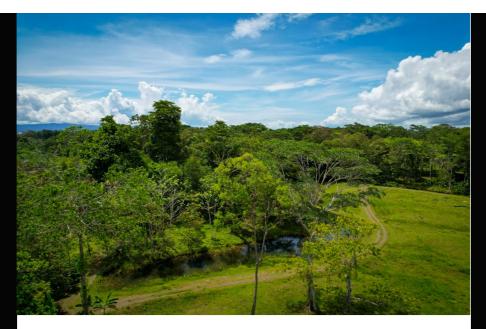

## SEE THE PROPERTY VIDEO HERE !!!

This titled property is an existing commercial facility that offers both lodging in its cabinas and a fully operational restaurant and bar.

The property is 50% pastureland, 25% in teak silviculture, and the rest in secondary reforestation.

It bounds the Puerto Jimenez highway and has grid electrical and its own internal water supply.

Located between La Palma and Puerto Jimenez, Las Garzas Doradas is ideally situated to tap the hiker market destined to or returning from the Los Patos entrance to Corcovado National Park, in addition to visiting tourists traveling overland to the Osa Peninsula.