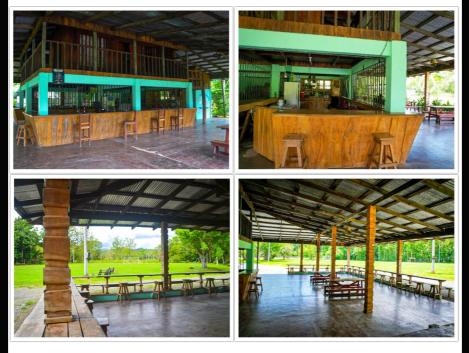

## SEE THE PROPERTY VIDEO HERE !!!

This titled property is an existing commercial facility that offers both lodging in its cabinas and a fully operational restaurant and bar.

The property is 50% pastureland, 25% in teak silviculture, and the rest in secondary reforestation.

Titled and ready to go with all applicable permits and licenses, including full liquor license.

Mountain View Ranchland Secondary Forest Streams Grid Power Municipal Water Structure description:Turnkey commercial cabinas/restaurant/bar Access: Bounds main highway for year-round access