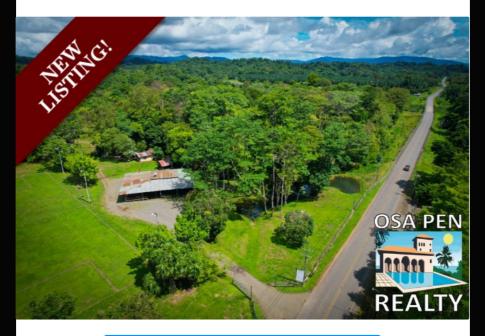

## SEE THE PROPERTY VIDEO HERE !!!

This titled property is an existing commercial facility that offers both lodging in its cabinas and a fully operational restaurant and bar.

The property is 50% pastureland, 25% in teak silviculture, and the rest in secondary reforestation.

It bounds the Puerto Jimenez highway and has grid electrical and its own internal water supply.

Located between La Palma and Puerto Jimenez, Las Garzas Doradas is ideally situated to tap the hiker market destined to or returning from the Los Patos entrance to Corcovado National Park, in addition to visiting tourists traveling overland to the Osa Peninsula.

Titled and ready to go with all applicable permits and licenses, including full liquor license.

Mountain View Ranchland Secondary Forest Streams Grid Power Municipal Water Structure description:Turnkey commercial cabinas/restaurant/bar Access: Bounds main highway for year-round access