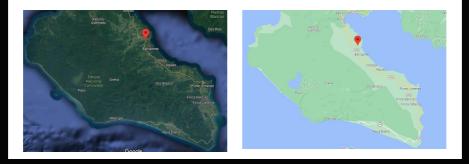

It bounds the Puerto Jimenez highway and has grid electrical and its own internal water supply.

Located between La Palma and Puerto Jimenez, Las Garzas Doradas is ideally situated to tap the hiker market destined to or returning from the Los Patos entrance to Corcovado National Park, in addition to visiting tourists traveling overland to the Osa Peninsula.