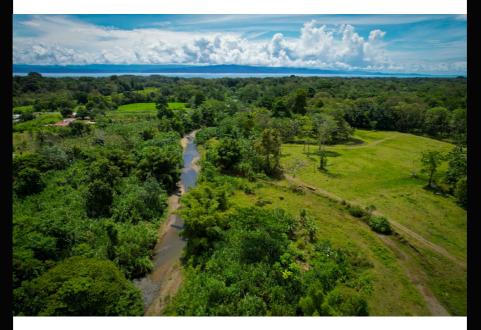

## SEE THE PROPERTY VIDEO HERE !!!

This titled property is an existing commercial facility that offers both lodging in its cabinas and a fully operational restaurant and bar.

The property is 50% pastureland, 25% in teak silviculture, and the rest in secondary reforestation.

It bounds the Puerto Jimenez highway and has grid electrical and its own internal water supply.

Located between La Palma and Puerto Jimenez, Las Garzas Doradas is ideally situated to tap the hiker market destined to or returning from the Los Patos entrance to Corcovado National Park, in addition to visiting tourists traveling overland to the Osa Peninsula.