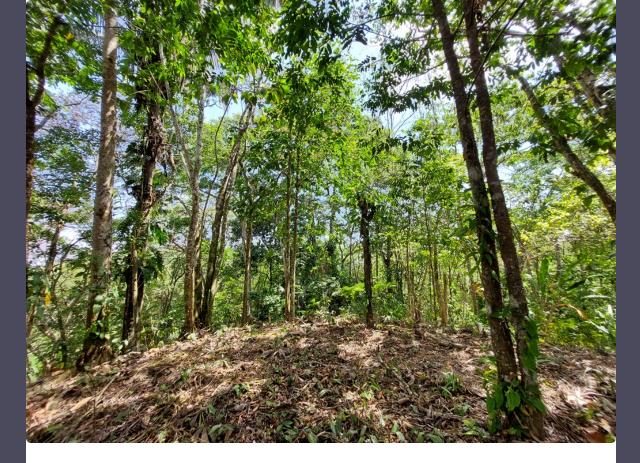

Boasting extensive coverage in old growth primary rain forest, this raw property also contains lesser amounts of secondary and cleared pasturelands, the latter apt for building. It boasts commanding forest views and also has views of the Golfo Dulce.

The forest on the property is contiguous via neighboring fincas uphill to the Osa peninsula highland spine and from there extends all the way to Corcovado National Park. A prodigious amount of native wildlife, therefore, can be found on this finca at any given time.