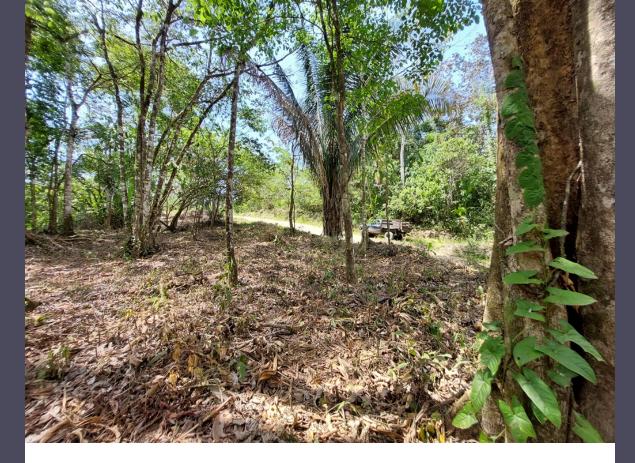

Boasting extensive coverage in old growth primary rain forest, this raw property also contains lesser amounts of secondary and cleared pasturelands, the latter apt for building. It boasts commanding forest views and also has views of the Golfo Dulce.

It has about 500 meters of frontage on the La Balsa road, which is a public road maintained by the Municipality and can be driven year round. There are two springs within the property boundaries that are optimal for on site water supply. Nevertheless the municipal town water passes along the La Balsa road, making public utility water an option. The electrical power grid extends to within 500 meters of the property boundary. There are no internal roads on the property and no buildings.