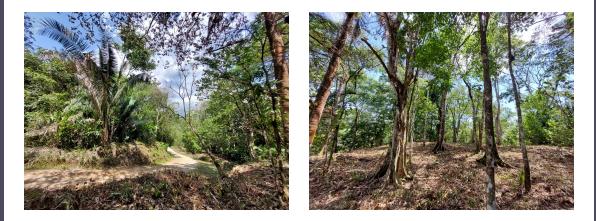

Boasting extensive coverage in old growth primary rain forest, this raw property also contains lesser amounts of secondary and cleared pasturelands, the latter apt for building. It boasts commanding forest views and also has views of the Golfo Dulce.

It has about 500 meters of frontage on the La Balsa road, which is a public road maintained by the Municipality and can be driven year round. There are two springs within the property boundaries that are optimal for on site water supply. Nevertheless the municipal town water passes along the La Balsa road, making public utility water an option. The electrical power grid extends to within 500 meters of the property boundary. There are no internal roads on the property and no buildings.