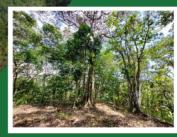

Boasting extensive coverage in old growth primary rain forest, this raw property also contains lesser amounts of secondary and cleared pasturelands, the latter apt for building. It boasts commanding forest views and also has views of the Golfo Dulce.

The forest on the property is contiguous via neighboring fincas uphill to the Osa peninsula highland spine and from there extends all the way to Corcovado National Park. A prodigious amount of native wildlife, therefore, can be found on this finca at any given time.