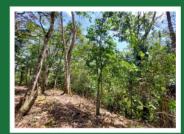

Boasting extensive coverage in old growth primary rain forest, this raw property also contains lesser amounts of secondary and cleared pasturelands, the latter apt for building. It boasts commanding forest views and also has views of the Golfo Dulce.

The forest on the property is contiguous via neighboring fincas uphill to the Osa peninsula highland spine and from there extends all the way to Corcovado National Park. A prodigious amount of native wildlife, therefore, can be found on this finca at any given time.