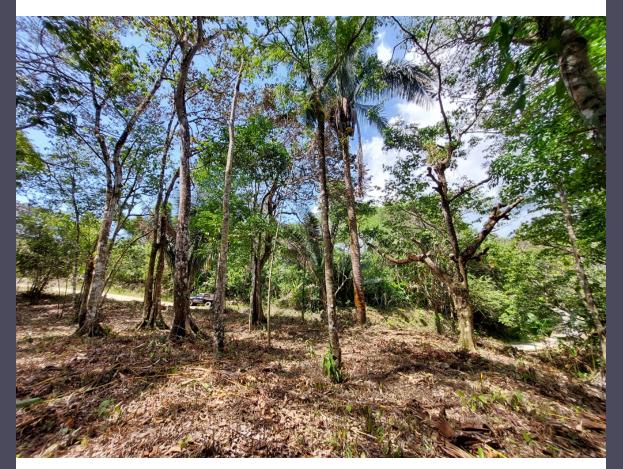

Boasting extensive coverage in old growth primary rain forest, this raw property also contains lesser amounts of secondary and cleared pasturelands, the latter apt for building. It boasts commanding forest views and also has views of the Golfo Dulce.

It has about 500 meters of frontage on the La Balsa road, which is a public road maintained by the Municipality and can be driven year round. There are two springs within the property boundaries that are optimal for on site water supply. Nevertheless the municipal town water passes along the La Balsa road, making public utility water an option. The electrical power grid extends to within 500 meters of the property boundary. There are no internal roads on the property and no buildings.