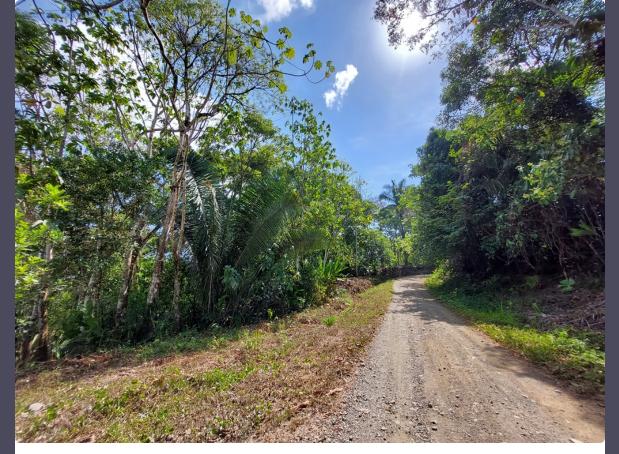

Boasting extensive coverage in old growth primary rain forest, this raw property also contains lesser amounts of secondary and cleared pasturelands, the latter apt for building. It boasts commanding forest views and also has views of the Golfo Dulce.

It has about 500 meters of frontage on the La Balsa road, which is a public road maintained by the Municipality and can be driven year round. There are two springs within the property boundaries that are optimal for on site water supply. Nevertheless the municipal town water passes along the La Balsa road, making public utility water an option. The electrical power grid extends to within 500 meters of the property boundary. There are no internal roads on the property and no buildings.

The forest on the property is contiguous via neighboring fincas uphill to the Osa peninsula highland spine and from there extends all the way to Corcovado National Park. A prodigious amount of native wildlife, therefore, can be found on this finca at any given time.