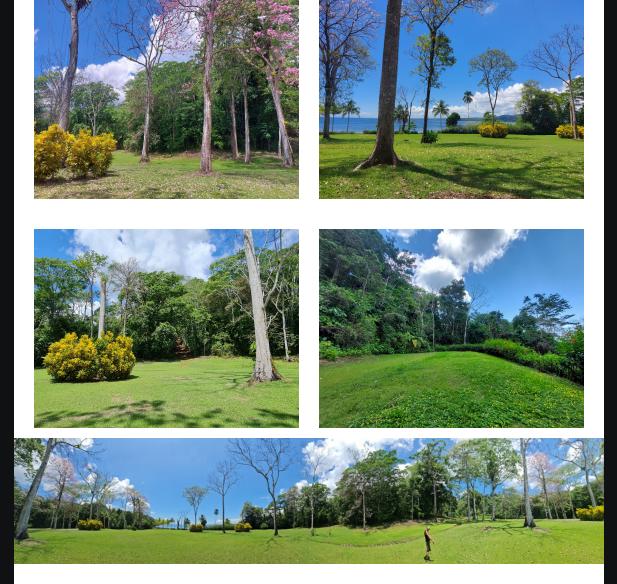

Every single portion of this 67-acre farm has an ocean view

The maritime zone is cleared and maintained in a neatly groomed vast lawn with sculpted ornamentals and trees. The marime zone itself is amenable to a wide variety of development options, from commercial to residential. The titled portion has two widely separated large building sites, each with separate access roads, ocean views and complete privacy.