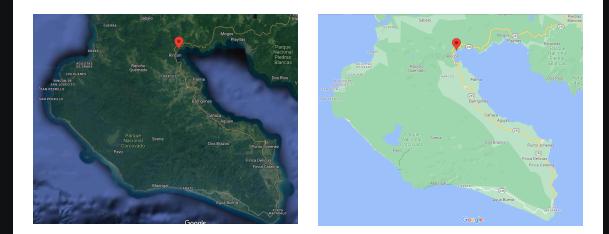

## Bahia Chal Water Front 27 Ha :: \$2.2M

This spectacular property overlooks the Golfo Dulce from the foot of the bay. The land surface sweeps down from Highway 245 across a lush slope in primary and secondary forest and flattens out gradually to abruptly end at the gently-lapping ripples of the majestic Golfo Dulce.

This property shares a paved access road with the neighboring property and has both grid power and public utility water running along its upper boundary with the paved highway.

The property has one large spring with an active water extraction concession. The maritime use permit is issued by the Municipality and is valid and up to date.