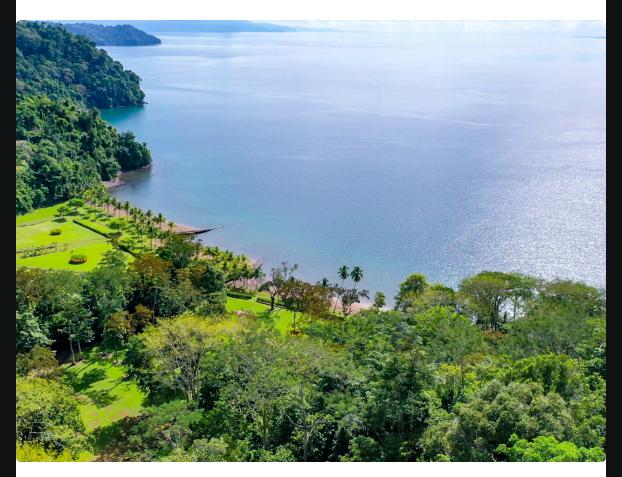

## Bahia Chal Water Front 27 Ha :: \$2.2M

This spectacular property overlooks the Golfo Dulce from the foot of the bay. The land surface sweeps down from Highway 245 across a lush slope in primary and secondary forest and flattens out gradually to abruptly end at the gently-lapping ripples of the majestic Golfo Dulce.

Every single portion of this 67-acre farm has an ocean view

The maritime zone is cleared and maintained in a neatly groomed vast lawn with sculpted ornamentals and trees. The marime zone itself is amenable to a wide variety of development options, from commercial to residential. The titled portion has two widely separated large building sites, each with separate access roads, ocean views and complete privacy.

This property shares a paved access road with the neighboring property and has both grid power and public utility water running along its upper boundary with the paved highway.

The property has one large spring with an active water extraction concession. The maritime use permit is issued by the Municipality and is valid and up to date.